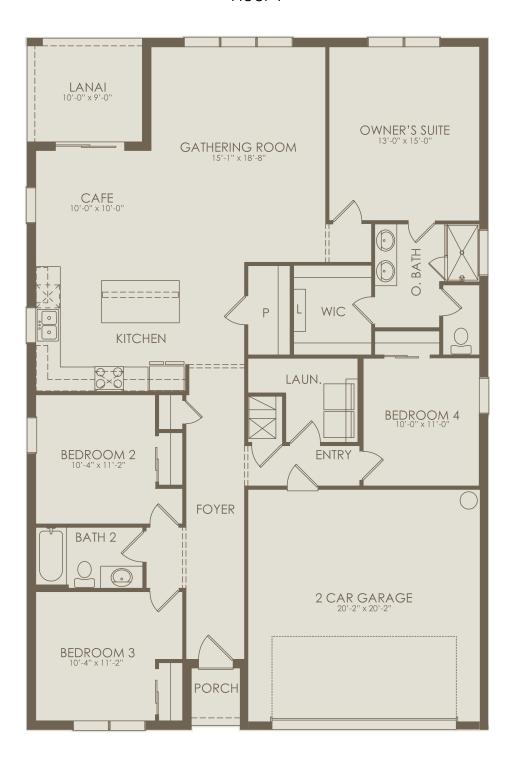

## NORTHRIDGE AT BABCOCK RANCH

42497 Cascade Drive, Babcock Ranch, FL 33982 941-740-6236

Highgate Floor Plan
4 Bedrooms \* 2 Bathrooms \* 2 Car Garage

## Floor 1

Options not selected include: 4' Garage Extension, Tray Ceiling at Gathering Room, Kitchen with Built-Ins, Covered Lanai Extension, Outdoor Kitchen Prep at Lanai, Patio Extension, Sink at Laundry, Optional Seat in Shower, Dropped Tray Ceiling at Owner's Suite