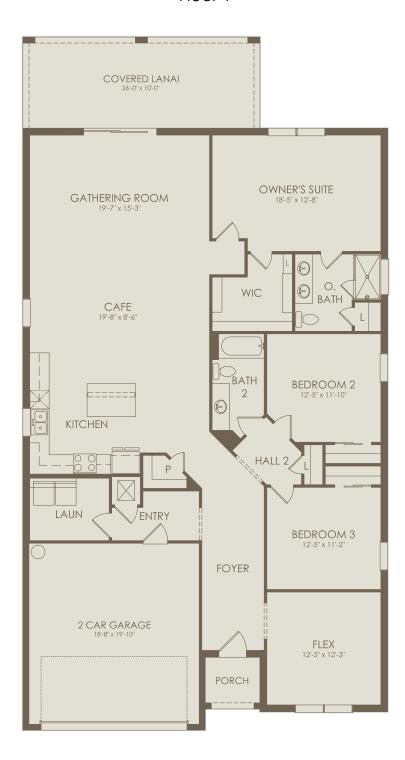

## NORTHRIDGE AT BABCOCK RANCH

42497 Cascade Drive, Babcock Ranch, FL 33982 941-740-6236

Spruce Floor Plan

3-4 Bedrooms \* 2 Bathrooms \* 2 Car Garage

## Floor 1

Options not selected include: 4' Garage Extension, Outdoor Kitchen Prep at Covered Lanai, Bedroom 4, Doors at Flex, Tray Ceiling at Flex, Pocket Sliding Glass Door at Gathering Room, Tray Ceiling at Gathering Room, Kitchen Layout 4, Sink at Laundry, Owner's Bath 3, Owner's Bath 4, Dropped Tray Ceiling at Owner's Suite