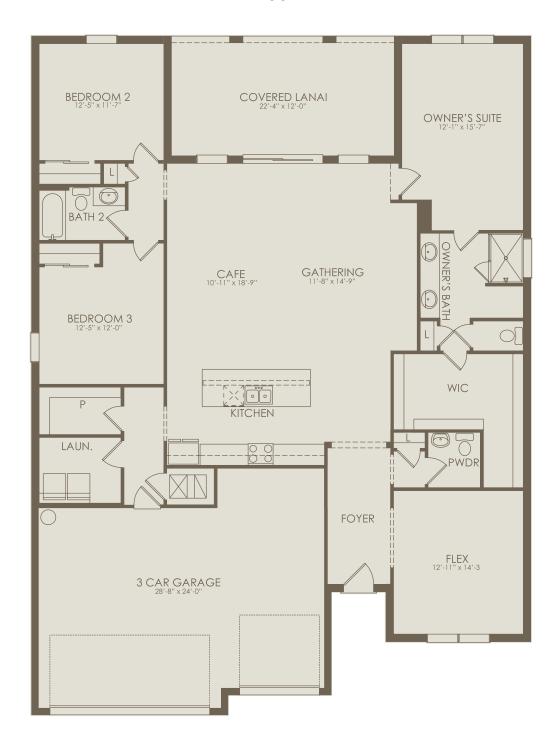

## NORTHRIDGE AT BABCOCK RANCH

42497 Cascade Drive, Babcock Ranch, FL 33982 941-740-6236

Ashby Floor Plan

3-4 Bedrooms + 2.5-3.5 Bathrooms + 3 Car Garage

## Floor 1

Options not selected include: 4' Garage Extension, Pool Bath, Outdoor Kitchen Prep at Covered Lanai, Patio Extension, Bedroom 4, Dropped Tray Ceiling at Flex, Enclosed Flex Room, Double Tray Ceiling at Gathering & Cafe, Pocket Sliding Glass Door at Gathering & Cafe, Kitchen with Built-Ins, Sink at Laundry, Tub in Owner's Bath, Walk-In Shower in Owner's Bath, Dropped Tray Ceiling at Owner's Suite