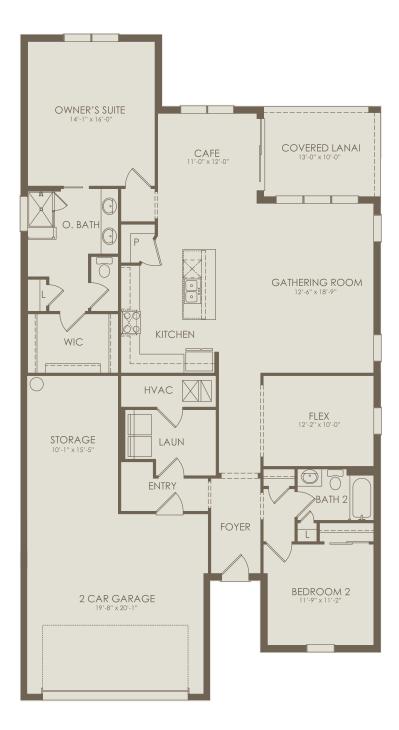

## NORTHRIDGE AT BABCOCK RANCH

42497 Cascade Drive, Babcock Ranch, FL 33982 941-740-6236

Mystique Floor Plan
2-4 Bedrooms \* 2-3 Bathrooms \* 2 Car Garage

## Floor 1

Options not selected include: 4' Garage Extension, Shower at Bath 2, Sliding Glass Door at Cafe, Extended Covered Lanai, Patio, Outdoor Kitchen Prep. at Covered Lanai, Drop Zone at Entry, Bedroom 3, Enclosed Flex Room, Dropped Tray Ceiling at Flex, Extended Gathering Room, Pocket Sliding Glass Door at Gathering Room, Tray Ceiling at Gathering Room, Zero Corner Sliding Glass Door at Gathering Room & Cafe, Kitchen 4, Laundry Upgrade, Sink at Laundry, Tub at Owner's Bath, Walk-In Shower at Owner's Bath, Dropped Tray Ceiling at Owner's Suite, Bath 4, Bedroom 4