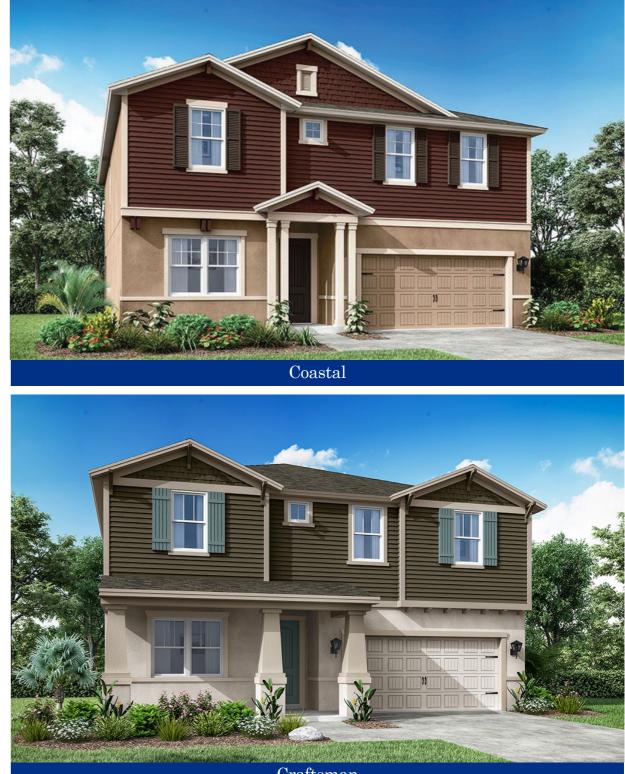

### Options

For more ways to personalize your home, visit www.WilliamRyanHomes.com

# The Juniper





At William Ryan Homes, our new homes are built with state-of-the-art, energy-saving building systems. The HERS Index is a scoring system established by the residential Energy Services Network (RESNET). The lower the HERS Index, the more efficient the home, which means you save more energy and money. With an average HERS Index rating of 55, our new homes are over 30% more energy efficient than a standard new home.





Less Energy

More Savings

Dimensions are approximate, may differ from actual plans and are subject to change without notice. Floor plans vary per elevation and community. Images may not be shown to scale. Windows, doors and ceilings may vary on options and alternate elevations selected. Specifications, equipment, plans and pricing are subject to change without notice. Re