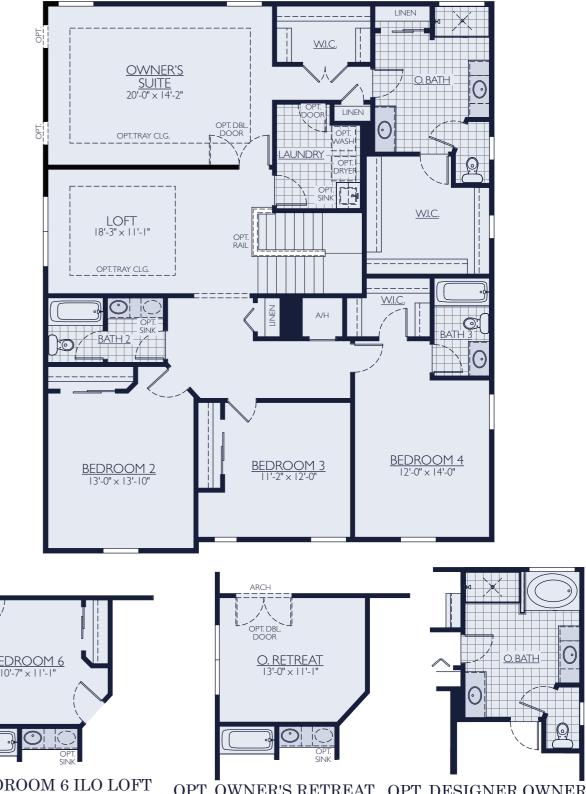

## Second Floor & Options

For more ways to personalize your home, visit www.WilliamRyanHomes.com

ATH I

**BEDROOM 5** 

|2'-2" × ||'-7"

<u>\_</u>\_\_\_\_\_\_ 00

KITCHEN 12'-0" X 17'-6

ions are approximate, may differ from actual plans and are subject to change without notice. Floor plans vary per elevation and community. Images may not be shown to scale. Windows, doors and ceilings may vary on options and alternate elevations selected. Specifications, equipment, plans and pricing are subject to change without notice. Renderings (elevations and landscaping) are artist's conception only. Some optional features may or may not be shown. Optional items indicated are available at additional cost. This brochure is for illustrative purposes only and not part of a legal contract. Speak with a William Ryan Homes Sales Consultant for complete information. Copyright © 2021 William Ryan Homes, Inc. All Rights Reserved. 2023.05.15

### OPT. OWNER'S RETREAT OPT. DESIGNER OWNER'S BATH ILO LOFT