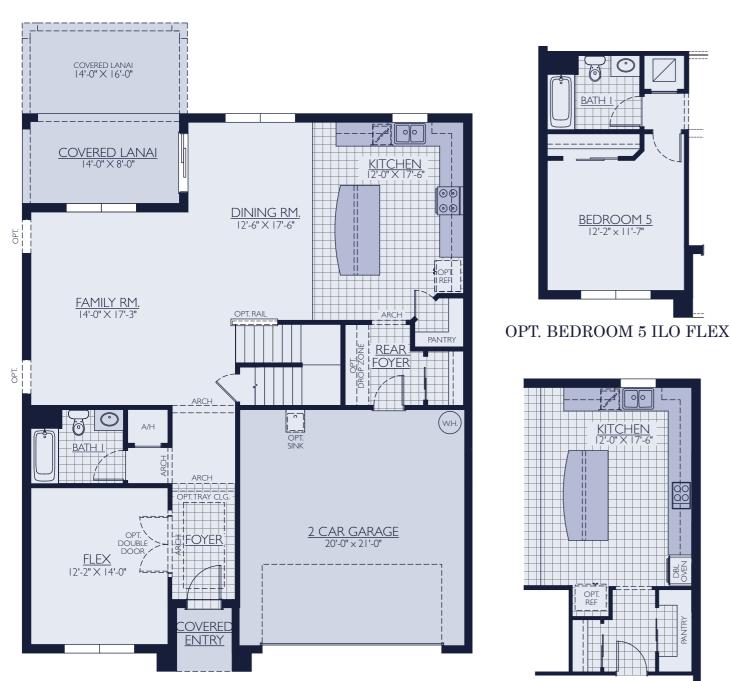

### 3,270 Square Feet 4 Bedrooms • 4 Baths • 2 Car Garage

## The Juniper - First Floor & Options