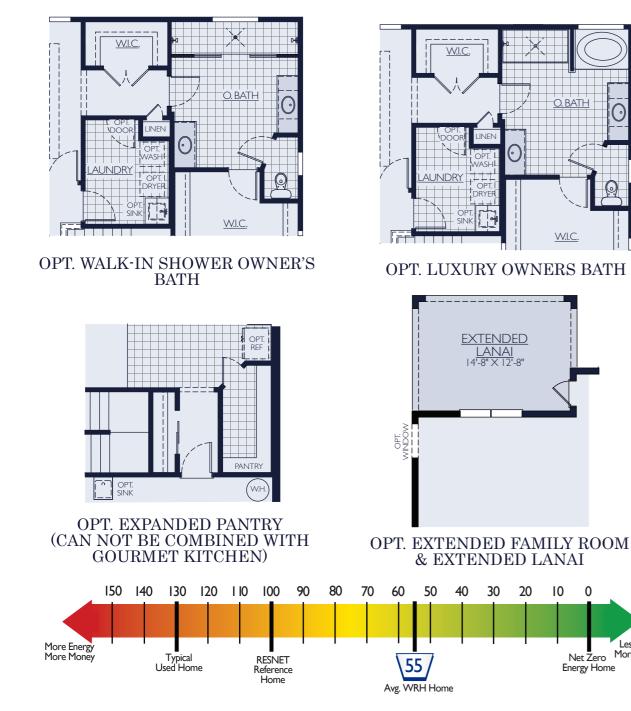

### Options

For more ways to personalize your home, visit www.WilliamRyanHomes.com

# The Juniper

At William Ryan Homes, our new homes are built with state-of-the-art, energy-saving building systems. The HERS Index is a scoring system established by the residential Energy Services Network (RESNET). The lower the HERS Index, the more efficient the home, which means you save more energy and money. With an average HERS Index rating of 55, our new homes are over 30% more energy efficient than a standard new home.

Less Energy

More Savings

Dimensions are approximate, may differ from actual plans and are subject to change without notice. Floor plans vary per elevation and community. Images may not be shown to scale. Windows, doors and ceilings may vary on options and alternate elevations selected. Specifications, equipment, plans and pricing are subject to change without notice. Renderings (elevations and landscaping) are artist's conception only. Some optional features may or may not be shown. Optional items indicated are available at additional cost. This brochure is for illustrative purposes only and not part of a legal contract. Speak with a William Ryan Homes Sales Consultant for complete information. Copyright © 2021 William Ryan Homes, Inc. All Rights Reserved.