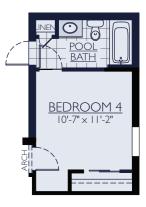

# Options

OPT. 9080 SLIDER IN LIEU OF 6080 SLIDER

**OPT. BEDROOM** 4 W/ POOL BATH