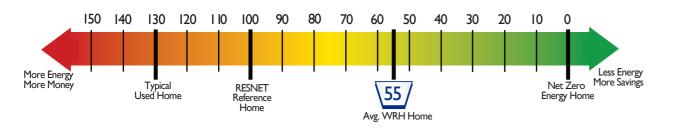

## Options

For more ways to personalize your home, visit www.WilliamRyanHomes.com

**OPT. 2' GARAGE EXTENSION W/ CRAFTSMAN** 

OPT. 4' GARAGE EXTENSION W/ CRAFTSMAN

At William Ryan Homes, our new homes are built with state-of-the-art, energy-saving building systems. The HERS Index is a scoring system established by the residential Energy Services Network (RESNET). The lower the HERS Index, the more efficient the home, which means you save more energy and money. With an average HERS Index rating of 55, our new homes are over 30% more energy efficient than a standard new home.