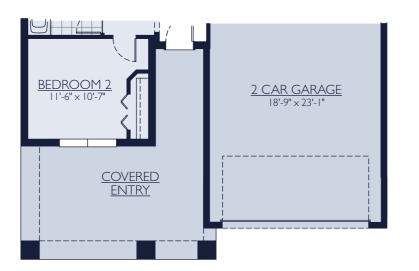

## Options

For more ways to personalize your home, visit www.WilliamRyanHomes.com

**OPT. 2' GARAGE EXTENSION W/ CRAFTSMAN** 

OPT. 4' GARAGE EXTENSION W/ CRAFTSMAN

At William Ryan Homes, our new homes are built with state-of-the-art, energy-saving building systems. The HERS Index is a scoring system established by the residential Energy Services Network (RESNET). The lower the HERS Index, the more efficient the home, which means you save more energy and money. With an average HERS Index rating of 55, our new homes are over 30% more energy efficient than a standard new home.