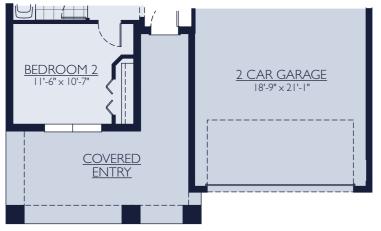

## Options

For more ways to personalize your home, visit www.WilliamRyanHomes.com

**OPT. 2' GARAGE EXTENSION W/ CRAFTSMAN** 

OPT. 4' GARAGE EXTENSION W/ CRAFTSMAN

At William Ryan Homes, our new homes are built with state-of-the-art, energy-saving building systems. The HERS Index is a scoring system established by the residential Energy Services Network (RESNET). The lower the HERS Index, the more efficient the home, which means you save more energy and money. With an average HERS Index rating of 55, our new homes are over 30% more energy efficient than a standard new home.