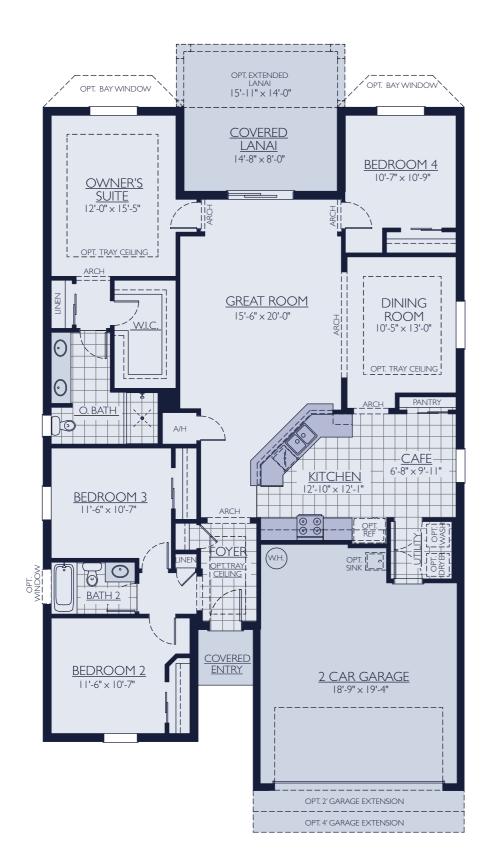

ans vary per elevation and community. Images may not be shown to scale. Windows, doors and ceilings may vary on options and alternate elevations selected. Specifications, equipment, plans and pricing are subject to change without notice. Renderings (elevations and landscaping) are artist's conception only. Some optional features may or may not be shown. Optional items indicated are available at additional cost. This brochure is for illustrative purposes only and not part of a legal contract. Speak with a William Ryan Homes Sales Consultant for complete information. Copyright © 2021 William Ryan Homes, Inc. All Rights Reserved.



### 1,896 to 2,066 Square Feet 4 Bedrooms • 2-3 Baths • 2 Car Garage

### The Sweetwater

For more ways to personalize your home, visit www.WilliamRyanHomes.com







OPT. GOURMET KITCHEN



**OPT. DROP ZONE CABINETS** 



#### OPT. DESIGNER BATH W/ WALK-IN SHOWER

ions are approximate, may differ from actual plans and are subject to change without notice. Floor plans vary per elevation and community. Images may not be shown to scale. Windows, doors and ceilings may vary on options and alternate elevations selected. Specifications, equipment, plans and pricing are subject to change without notice. Renderings (elevations and landscaping) are artist's conception only. Some optional features may or may not be shown. Optional items indicated are available at additional cost. This brochure is for illustrative purposes only and not part of a legal contract. Speak with a William Ryan Homes Sales Consultant for complete information. Copyright © 2021 Willi