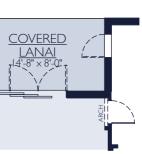

# Options

OPT. 9080 SLIDER IN LIEU OF 6080 SLIDER

**OPT. BEDROOM** 4 W/ POOL BATH