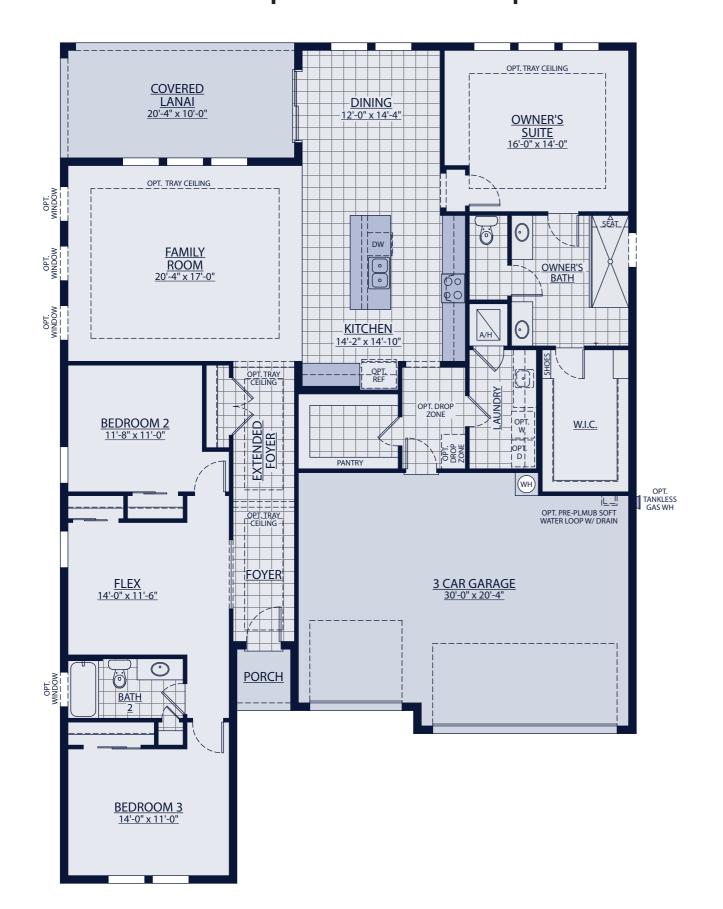

## The Captiva - 2,309 Sq Ft

## **Options**

For more ways to personalize your home, visit www.WilliamRyanHomes.com

**OPT. 12' SLIDING GLASS DOOR** AT FAMILY ROOM

**OPT. GOURMET KITCHEN** 

**OPT. STUDY** IN LIEU OF FLEX

**OPT. BEDROOM 4** IN LIEU OF FLEX

**OPT.TUB/ SHOWER** IN LIEU OF SUPER SHOWER

**OPT. POWDER BATH** 

OPT. SHOWER IN LIEU OF TUB AT BATH 2

ions are approximate, may differ from actual plans and are subject to change without notice. Floor plans vary per elevation and community. Images may not be shown to scale. Windows, doors and ceilings may vary on options and alternate elevations selected. Specifications, equipment, plans and pricing are subject to change without notice. Renderings (elevations and landscaping) are artist's conception only. Some optional features may or may not be shown. Optional items change without notice. Renderings (elevations and landscaping) are artist s conception only. Some optional reatures may or may not obtained by indicated are available at additional cost. This brochure is for illustrative purposes only and not part of a legal contract. Speak with a William Ryan Homes Sales