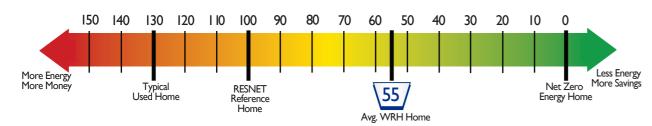

At William Ryan Homes, our new homes are built with state-of-the-art, energy-saving building systems.

The HERS Index is a scoring system established by the Residential Energy Services Network (RESNET). The lower the HERS Index, the more efficienct the home, which means you save more energy and money.

With an average HERS Index rating of 55, our new homes are over 30% more energy efficient than a standard new home.