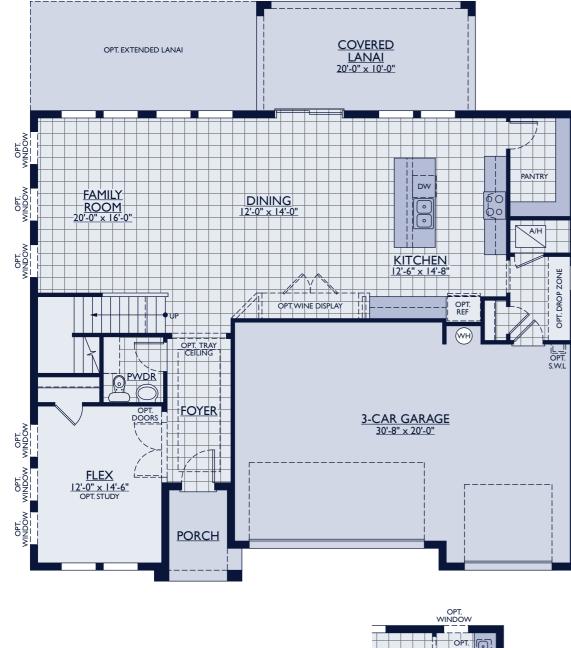

#### 3,106 Square Feet 4 Bedrooms • 3.5 Baths • 3 Car Garage

### First Floor & Options - 3,106 Sq Ft