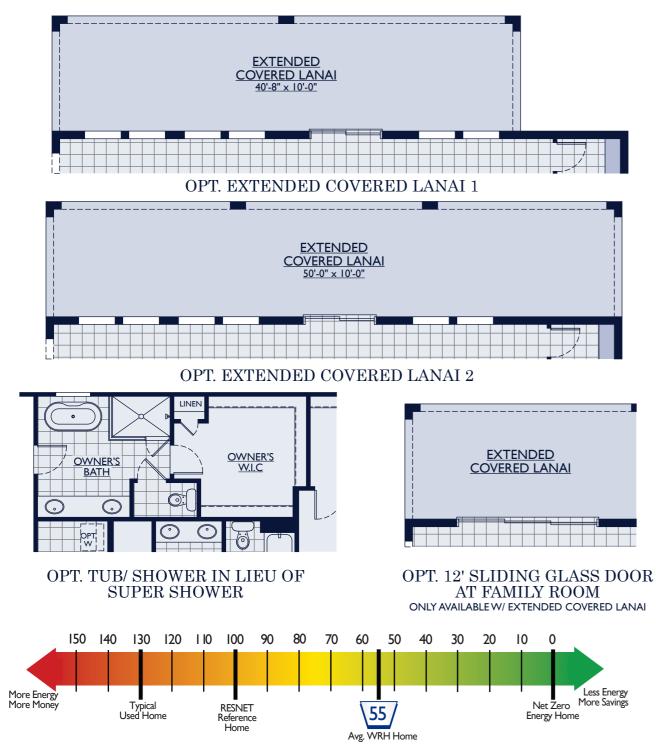

## Options

For more ways to personalize your home, visit www.WilliamRyanHomes.com

At William Ryan Homes, our new homes are built with state-of-the-art, energy-saving building systems. The HERS Index is a scoring system established by the residential Energy Services Network (RESNET). The lower the HERS Index, the more efficienct the home, which means you save more energy and money. With an average HERS Index rating of 55, our new homes are over 30% more energy efficient than a standard new home.