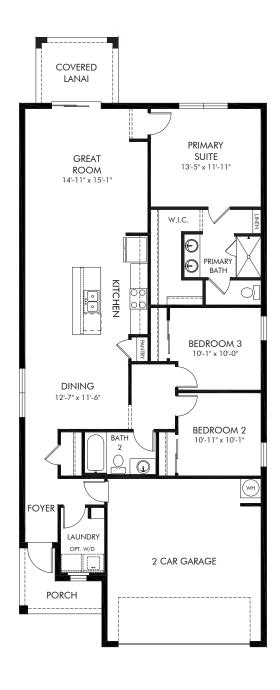

## Crescent Lakes - Premier Series | Canary Approx. 1,483 sq. ft. | 3 Bed | 2 Bath | 2 Car Garage | 1 Story

REV 06/22

Any floorplan and/or elevation rendering is an artist's conceptual rendering intended to provide a general overview, but any such rendering does not constitute actual plans and specifications for any home. Renderings and pictures are representative and may depict floorplans, elevations, options, upgrades, landscaping, and other features and amenities that are not included as part of all homes and/or may not be available for all lots and/or in all communities. Renderings may not be drawn to scale. Square footalgase and dimensions are approximate and may vary in construction and depending on the standard of measurement used, engineering and menicipal requirements, or other site-specific conditions. Homes may be constructed with a floorplan transferring the footage and/or otherwise subject to intellectual property rights of Meritage and/or others and cannot be reproduced or copied without Meritage's prior written consent. Plans and specifications, home features, and community information are subject to change, and homes to prior sale, at any time without notice or obligation. Pictures and other promotional materials are representative and may depict or contain floor plans, square footages, elevations, options, upgrades, landscaping, pool/spa, furnishings, appliances, and designer/decorator features and amenities that are not included as part of the home and/or may not be available in all communities. Benefit and the property may only be made and accepted at the sales center for individual Meritage Homes Corporation. ©2022 Meritage Homes Corporation. All rights reserved.