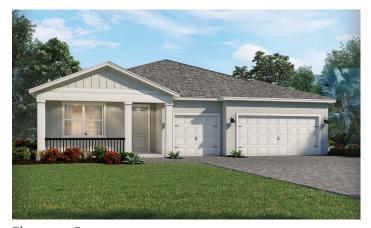

Elevation E

Elevation F

Elevation G

REV 06/22

Crescent Lakes - Signature Series | Cardinal Approx. 2,181 sq. ft. | 3 Bed | 2.5 Bath | 3 Car Garage | 1 Story

REV 06/22

**FLEX LIVING OPTIONS:** Opt. Super Shower, Opt. Bedroom 4 & Bath 3, Opt. Gourmet Kitchen, Opt. Shower at Bath 2, Opt. Sink & Cabs at Laundry