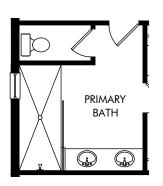

Elevation E

Elevation F

Elevation G

REV 06/22

Crescent Lakes - Signature Series | Cardinal Approx. 2,181 sq. ft. | 3 Bed | 2.5 Bath | 3 Car Garage | 1 Story

REV 06/22

**FLEX LIVING OPTIONS:** Opt. Super Shower, Opt. Bedroom 4 & Bath 3, Opt. Gourmet Kitchen, Opt. Shower at Bath 2, Opt. Sink & Cabs at Laundry

OPT. SUPER SHOWER
IN PRIMARY BATH

OPT. BEDROOM 4 & BATH 3

OPT. GOURMET KITCHEN

OPT. SHOWER ILO TUB AT BATH 2

OPT. LAUNDRY SINK & CABS

Crescent Lakes - Signature Series | Cardinal | Options Approx. 2,181 sq. ft. | 3 Bed | 2.5 Bath | 3 Car Garage | 1 Story