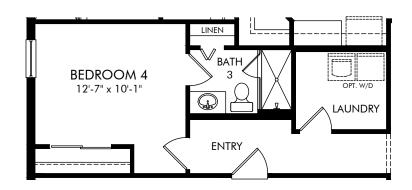

Elevation E

Elevation F

Elevation G

REV 06/22

Crescent Lakes - Signature Series | Cardinal Approx. 2,181 sq. ft. | 3 Bed | 2.5 Bath | 3 Car Garage | 1 Story

REV 06/22

**FLEX LIVING OPTIONS:** Opt. Super Shower, Opt. Bedroom 4 & Bath 3, Opt. Gourmet Kitchen, Opt. Shower at Bath 2, Opt. Sink & Cabs at Laundry

OPT. SUPER SHOWER
IN PRIMARY BATH

OPT. BEDROOM 4 & BATH 3

OPT. GOURMET KITCHEN

OPT. SHOWER ILO TUB AT BATH 2

OPT. LAUNDRY SINK & CABS

Crescent Lakes - Signature Series | Cardinal | Options Approx. 2,181 sq. ft. | 3 Bed | 2.5 Bath | 3 Car Garage | 1 Story