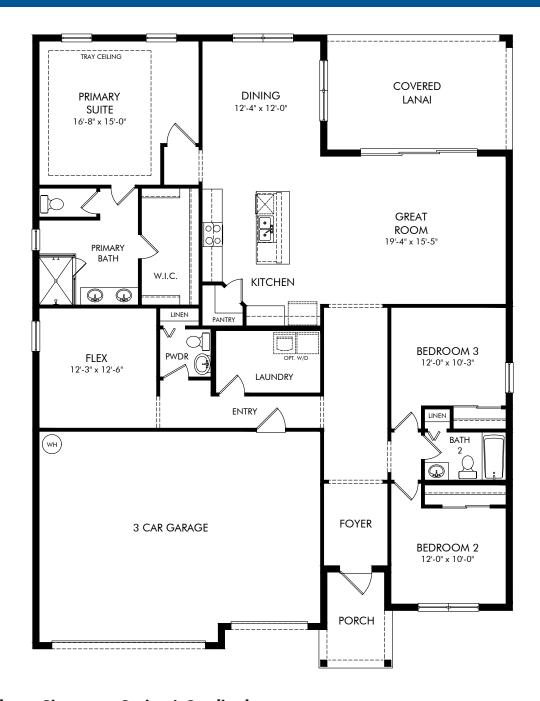

## **Crescent Lakes - Signature Series | Cardinal**

Approx. 2,181 sq. ft. | 3 Bed | 2.5 Bath | 3 Car Garage | 1 Story

This home features a spacious 3-car garage and oversized laundry room that is great for extra storage. The flex room can be used as a hobby room or bonus area for the kids. Enjoy entertaining outdoors on the covered lanai.

Elevation E

Elevation F

Elevation G

REV 06/22

Crescent Lakes - Signature Series | Cardinal Approx. 2,181 sq. ft. | 3 Bed | 2.5 Bath | 3 Car Garage | 1 Story

REV 06/22

**FLEX LIVING OPTIONS:** Opt. Super Shower, Opt. Bedroom 4 & Bath 3, Opt. Gourmet Kitchen, Opt. Shower at Bath 2, Opt. Sink & Cabs at Laundry