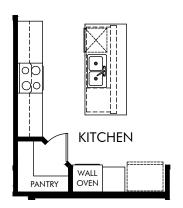

Elevation E

Elevation F

Elevation G

REV 06/22

Crescent Lakes - Signature Series | Cardinal Approx. 2,181 sq. ft. | 3 Bed | 2.5 Bath | 3 Car Garage | 1 Story

REV 06/22

**FLEX LIVING OPTIONS:** Opt. Super Shower, Opt. Bedroom 4 & Bath 3, Opt. Gourmet Kitchen, Opt. Shower at Bath 2, Opt. Sink & Cabs at Laundry

OPT. SUPER SHOWER
IN PRIMARY BATH

OPT. BEDROOM 4 & BATH 3

OPT. GOURMET KITCHEN

OPT. SHOWER ILO TUB AT BATH 2

OPT. LAUNDRY SINK & CABS

Crescent Lakes - Signature Series | Cardinal | Options Approx. 2,181 sq. ft. | 3 Bed | 2.5 Bath | 3 Car Garage | 1 Story