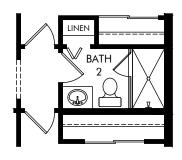

## **Crescent Lakes - Signature Series | Cardinal**

Approx. 2,181 sq. ft. | 3 Bed | 2.5 Bath | 3 Car Garage | 1 Story

This home features a spacious 3-car garage and oversized laundry room that is great for extra storage. The flex room can be used as a hobby room or bonus area for the kids. Enjoy entertaining outdoors on the covered lanai.

Elevation E

Elevation F

Elevation G

REV 06/22

Crescent Lakes - Signature Series | Cardinal Approx. 2,181 sq. ft. | 3 Bed | 2.5 Bath | 3 Car Garage | 1 Story

REV 06/22

**FLEX LIVING OPTIONS:** Opt. Super Shower, Opt. Bedroom 4 & Bath 3, Opt. Gourmet Kitchen, Opt. Shower at Bath 2, Opt. Sink & Cabs at Laundry