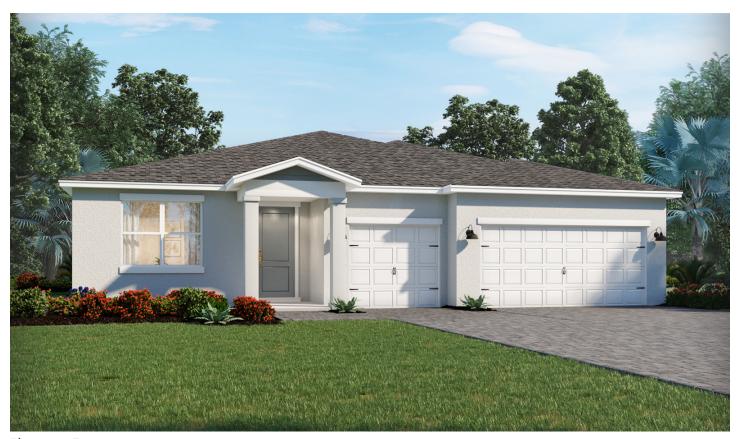

Elevation E

Elevation F

Elevation G

REV 06/22

Crescent Lakes - Signature Series | Cardinal Approx. 2,181 sq. ft. | 3 Bed | 2.5 Bath | 3 Car Garage | 1 Story

REV 06/22

**FLEX LIVING OPTIONS:** Opt. Super Shower, Opt. Bedroom 4 & Bath 3, Opt. Gourmet Kitchen, Opt. Shower at Bath 2, Opt. Sink & Cabs at Laundry