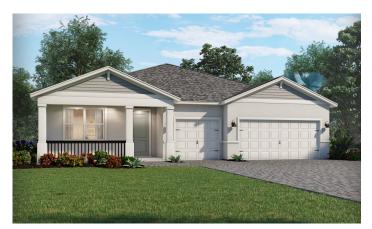

Elevation E

Elevation F

Elevation G

REV 06/22

Crescent Lakes - Signature Series | Cardinal Approx. 2,181 sq. ft. | 3 Bed | 2.5 Bath | 3 Car Garage | 1 Story

REV 06/22

**FLEX LIVING OPTIONS:** Opt. Super Shower, Opt. Bedroom 4 & Bath 3, Opt. Gourmet Kitchen, Opt. Shower at Bath 2, Opt. Sink & Cabs at Laundry