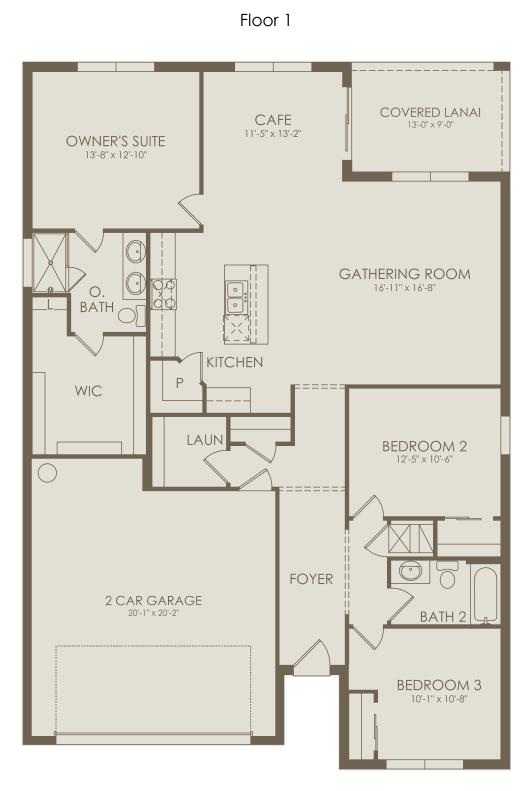

## Cresswind Floor Plan 3 Bedrooms + 2 Bathrooms + 2 Car Garage

Options not selected include : 4' Garage Extension w/ Sink, Covered Lanai Extension, Tray Ceiling at Gathering Room, Kitchen Layout 4, Move-In Ready Package, Owner's Bath 2