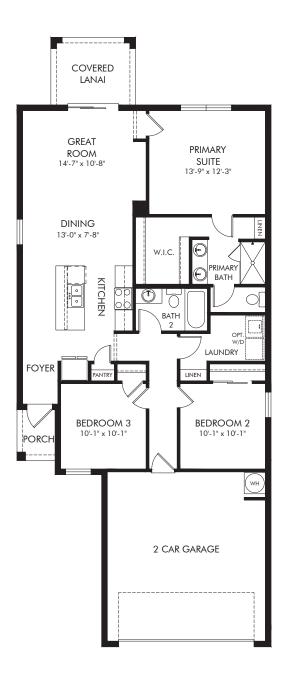

Crescent Lakes - Premier Series | Finch Approx. 1,269 sq. ft. | 3 Bed | 2 Bath | 2 Car Garage | 1 Story

REV 06/22

Any floorplan and/or elevation rendering is an artist's conceptual rendering intended to provide a general overview, but any such rendering does not constitute actual plans and specifications for any home. Renderings and pictures are representative and may depict floorplans, elevations, options, upgrades, landscaping, and other features and amenities that are not included as part of all homes and/or may not be available for all lots and/or in all communities. Renderings may not be drawn to scale. Square footalgase and dimensions are approximate and may vary in construction and depending on the standard of measurement used, engineering and menicipal requirements, or other site-specific conditions. Homes may be constructed with a floorplan transferring the footage and/or otherwise subject to intellectual property rights of Meritage and/or others and cannot be reproduced or copied without Meritage's prior written consent. Plans and specifications, home features, and community information are subject to change, and homes to prior sale, at any time without notice or obligation. Pictures and other promotional materials are representative and may depict or contain floor plans, square footages, elevations, options, upgrades, landscaping, pool/spa, furnishings, appliances, and designer/decorator features and amenities that are not included as part of the home and/or may not be available in all communities. Benefit and the property may only be made and accepted at the sales center for individual Meritage Homes Corporation. ©2022 Meritage Homes Corporation. All rights reserved.