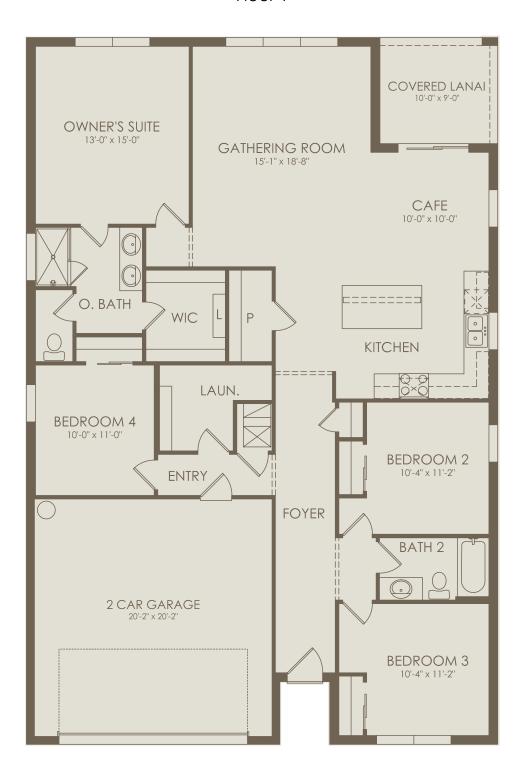

44252 Kelly Drive, Corner of Curry Creek Trl & Cypress Pkwy, Babcock Ranch, FL 33982 941-283-7494

Heston Floor Plan
4 Bedrooms \* 2 Bathrooms \* 2 Car Garage

## Floor 1

Options not selected include: 4' Garage Extension w/ Laundry Room Sink, Covered Lanai Extension, Tray Ceiling at Gathering Room, Kitchen Layout 4, Move-In Ready Package, Owner's Bath 2

For this application, the company does not warrant or assume any legal liability or responsibility for the accuracy, completeness, or usefulness of any information, apparatus, product, or process disclosed. Base floor plan subject to change based on elevation selected.