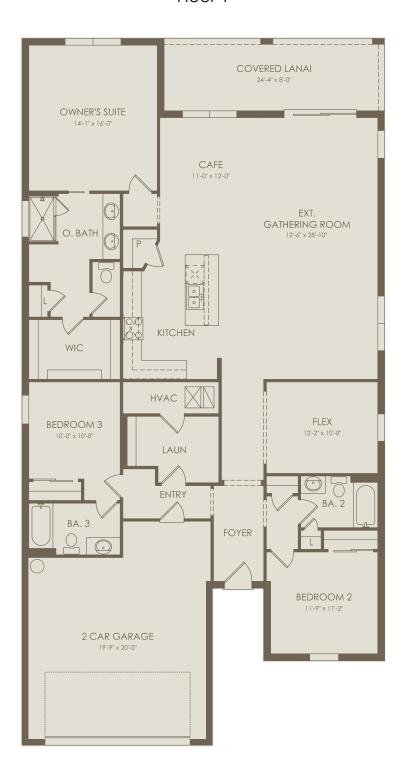

44252 Kelly Drive, Corner of Curry Creek Trl & Cypress Pkwy, Babcock Ranch, FL 33982 941-283-7494

Medina Floor Plan

3 Bedrooms \* 3 Bathrooms \* 2 Car Garage

## Floor 1

Options not selected include: Sliding Glass Door at Cafe, Enclosed Flex/Den, Tray Ceiling at Gathering Room, Kitchen Layout 4, Move-In Ready Package, Owner's Bath 6

For this application, the company does not warrant or assume any legal liability or responsibility for the accuracy, completeness, or usefulness of any information, apparatus, product, or process disclosed. Base floor plan subject to change based on elevation selected.