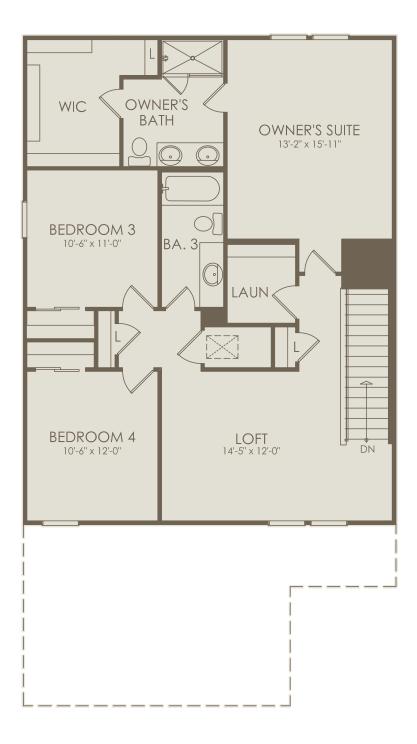

ge I 06-27-2023

44252 Kelly Drive, Corner of Curry Creek Trl & Cypress Pkwy, Babcock Ranch, FL 33982 941-283-7494

Mill Run Floor Plan 4 Bedrooms \* 3 Bathrooms \* 2 Car Garage

## Floor 2

Options not selected include: 4' Garage Extension w/ Sink, Covered Lanai, Kitchen Layout 4, Move-In Ready Package, Owner's Bath 6

For this application, the company does not warrant or assume any legal liability or responsibility for the accuracy, completeness, or usefulness of any information, apparatus, product, or process disclosed. Base floor plan subject to change based on elevation selected.