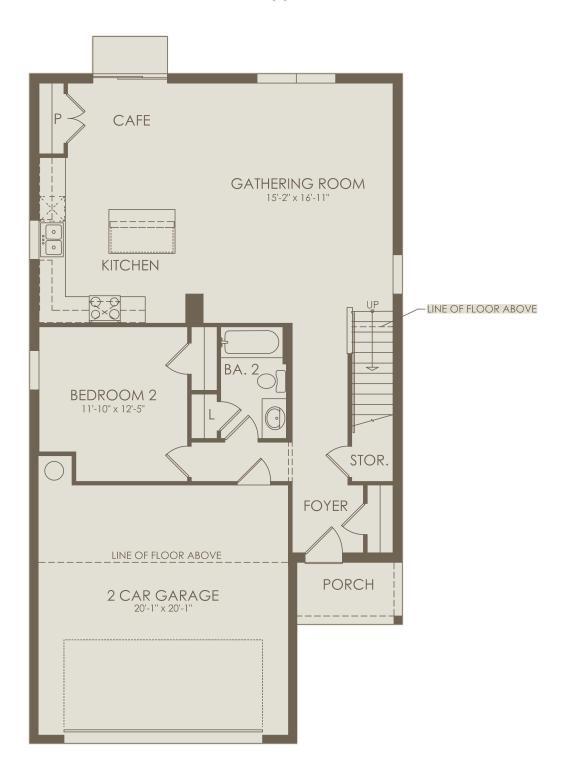

## VERDE AT BABCOCK RANCH

44252 Kelly Drive, Corner of Curry Creek Trl & Cypress Pkwy, Babcock Ranch, FL 33982 941-283-7494

Mill Run Floor Plan 4 Bedrooms \* 3 Bathrooms \* 2 Car Garage

## Floor 1

Options not selected include: 4' Garage Extension w/ Sink, Covered Lanai, Kitchen Layout 4, Move-In Ready Package, Owner's Bath 6

For this application, the company does not warrant or assume any legal liability or responsibility for the accuracy, completeness, or usefulness of any information, apparatus, product, or process disclosed. Base floor plan subject to change based on elevation selected.