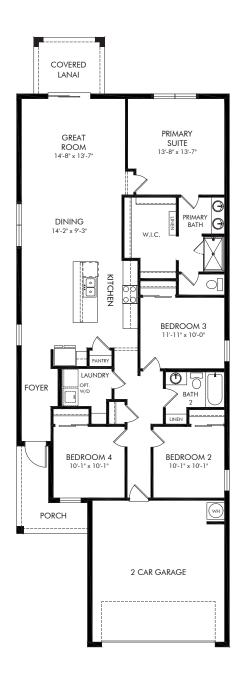

Crescent Lakes - Premier Series | Robin
Approx. 1,687 sq. ft. | 4 Bed | 2 Bath | 2 Car Garage | 1 Story

REV 06/22

Any floorplan and/or elevation rendering is an artist's conceptual rendering intended to provide a general overview, but any such rendering does not constitute actual plans and specifications for any home. Renderings and pictures are representative and may depict floorplans, elevations, options, upgrades, landscaping, and other features and amenities that are not included as part of all homes and/or may not be available for all lots and/or in all communities. Renderings may not be drawn to scale. Square footalgase and dimensions are approximate and may vary in construction and depending on the standard of measurement used, engineering and menicipal requirements, or other site-specific conditions. Homes may be constructed with a floorplan transferring the footage and/or otherwise subject to intellectual property rights of Meritage and/or others and cannot be reproduced or copied without Meritage's prior written consent. Plans and specifications, home features, and community information are subject to change, and homes to prior sale, at any time without notice or obligation. Pictures and other promotional materials are representative and may depict or contain floor plans, square footages, elevations, options, upgrades, landscaping, pool/spa, furnishings, appliances, and designer/decorator features and amenities that are not included as part of the home and/or may not be available in all communities. Benefit and the property may only be made and accepted at the sales center for individual Meritage Homes Corporation. ©2022 Meritage Homes Corporation. All rights reserved.