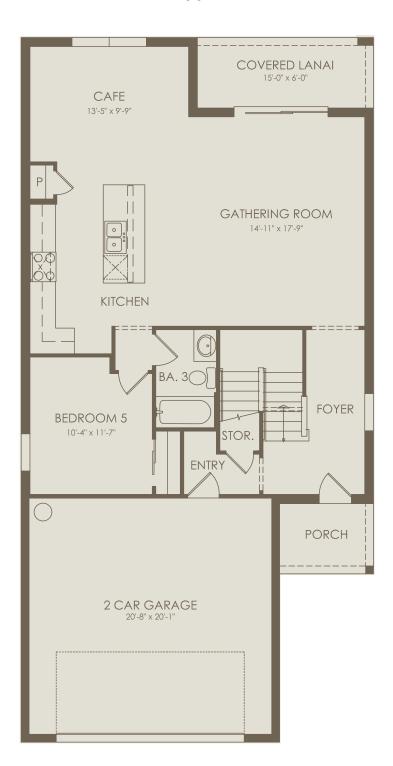

44252 Kelly Drive, Corner of Curry Creek Trl & Cypress Pkwy, Babcock Ranch, FL 33982 941-283-7494

Talon Floor Plan

5 Bedrooms + 3 Bathrooms + 2 Car Garage

## Floor 1

Options not selected include: 4' Garage Extension w/ Laundry Room Sink, Covered Lanai Extension, Kitchen Layout 4, Move-In Ready Package, Owner's Bath 6

For this application, the company does not warrant or assume any legal liability or responsibility for the accuracy, completeness, or usefulness of any information, apparatus, product, or process disclosed. Base floor plan subject to change based on elevation selected.

Page 1 06-27-2023

44252 Kelly Drive, Corner of Curry Creek Trl & Cypress Pkwy, Babcock Ranch, FL 33982 941-283-7494