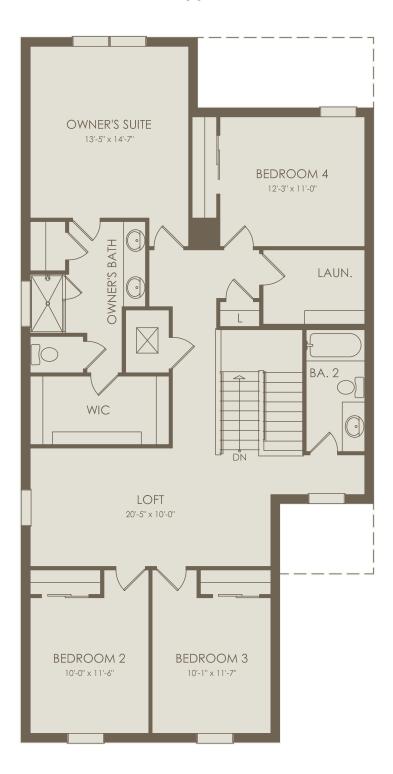

## Talon Floor Plan

5 Bedrooms \* 3 Bathrooms \* 2 Car Garage

## Floor 2

Options not selected include: 4' Garage Extension w/ Laundry Room Sink, Covered Lanai Extension, Kitchen Layout 4, Move-In Ready Package, Owner's Bath 6

For this application, the company does not warrant or assume any legal liability or responsibility for the accuracy, completeness, or usefulness of any information, apparatus, product, or process disclosed. Base floor plan subject to change based on elevation selected.

Page 2 06-27-2023