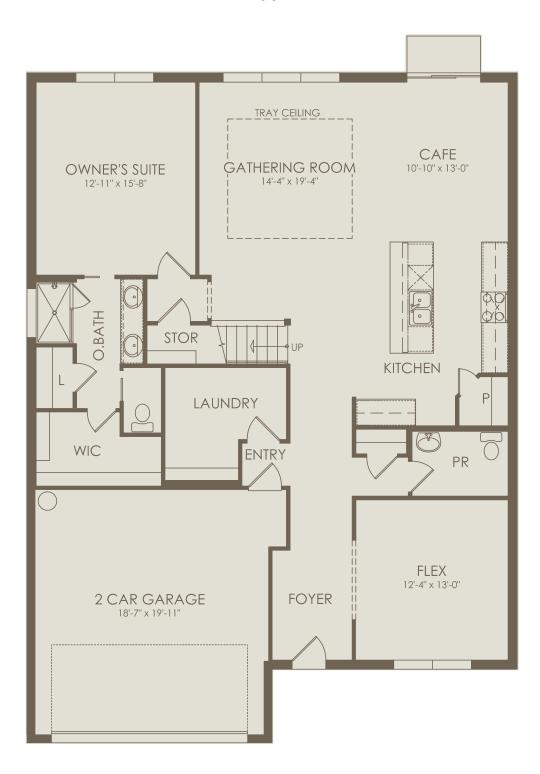

44252 Kelly Drive, Corner of Curry Creek Trl & Cypress Pkwy, Babcock Ranch, FL 33982 941-283-7494

Winthrop Floor Plan
4 Bedrooms \* 3.5 Bathrooms \* 2 Car Garage

## Floor 1

Options not selected include : 4' Garage Extension w/ Laundry Room Sink, Covered Lanai, Kitchen Layout 4, Move-In Ready Package, Owner's Bath 6

For this application, the company does not warrant or assume any legal liability or responsibility for the accuracy, completeness, or usefulness of any information, apparatus, product, or process disclosed. Base floor plan subject to change based on elevation selected.