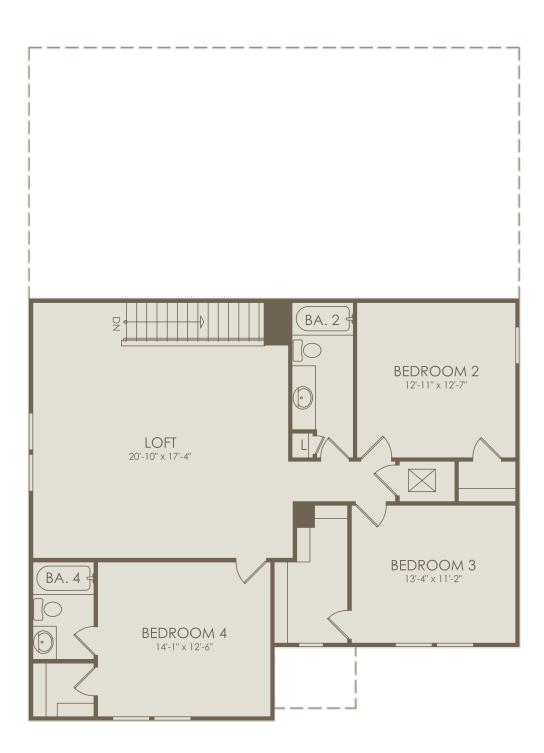

Page 1 06-27-2023

44252 Kelly Drive, Corner of Curry Creek Trl & Cypress Pkwy, Babcock Ranch, FL 33982 941-283-7494

Winthrop Floor Plan 4 Bedrooms \* 3.5 Bathrooms \* 2 Car Garage

## Floor 2

Options not selected include: 4' Garage Extension w/ Laundry Room Sink, Covered Lanai, Kitchen Layout 4, Move-In Ready Package, Owner's Bath 6

For this application, the company does not warrant or assume any legal liability or responsibility for the accuracy, completeness, or usefulness of any information, apparatus, product, or process disclosed. Base floor plan subject to change based on elevation selected.