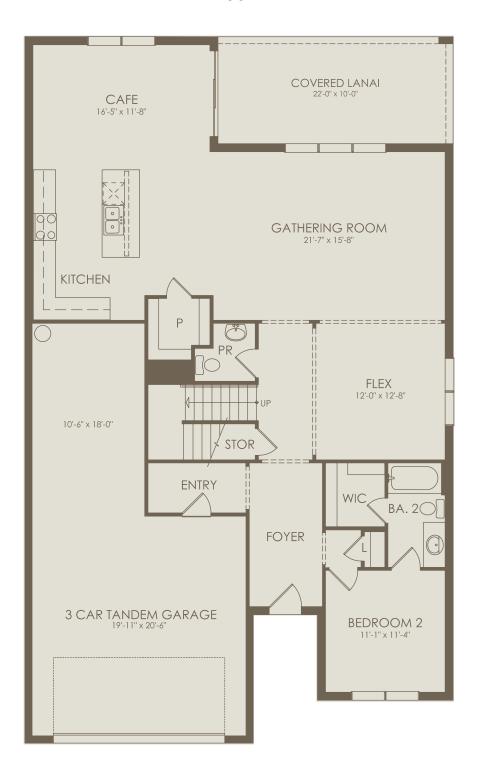

44252 Kelly Drive, Corner of Curry Creek Trl & Cypress Pkwy, Babcock Ranch, FL 33982 941-283-7494

Yellowstone Floor Plan
5 Bedrooms \* 4.5 Bathrooms \* 3 Car Garage

## Floor 1

Options not selected include: Enclosed Flex/Den, Pocket Sliding Glass Door at Gathering Room, Kitchen Layout 4, Move-In Ready Package, Owner's Bath 6

For this application, the company does not warrant or assume any legal liability or responsibility for the accuracy, completeness, or usefulness of any information, apparatus, product, or process disclosed. Base floor plan subject to change based on elevation selected.