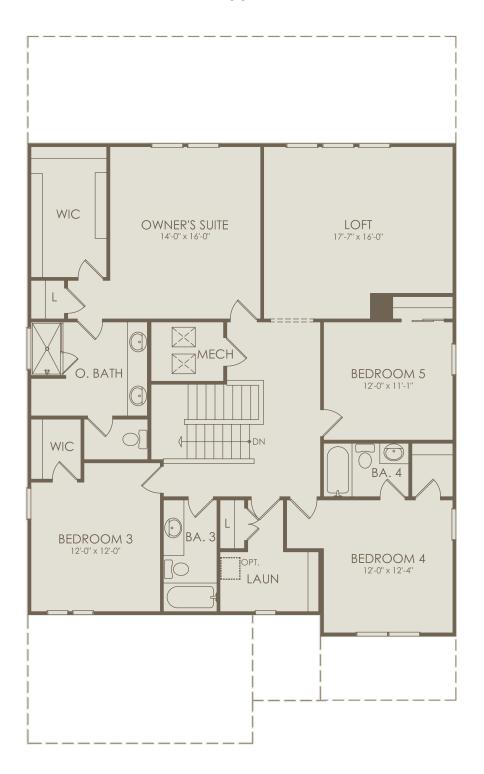

Page 1 06-27-2023

44252 Kelly Drive, Corner of Curry Creek Trl & Cypress Pkwy, Babcock Ranch, FL 33982 941-283-7494

Yellowstone Floor Plan 5 Bedrooms \* 4.5 Bathrooms \* 3 Car Garage

## Floor 2

Options not selected include: Enclosed Flex/Den, Pocket Sliding Glass Door at Gathering Room, Kitchen Layout 4, Move-In Ready Package, Owner's Bath 6

For this application, the company does not warrant or assume any legal liability or responsibility for the accuracy, completeness, or usefulness of any information, apparatus, product, or process disclosed. Base floor plan subject to change based on elevation selected.