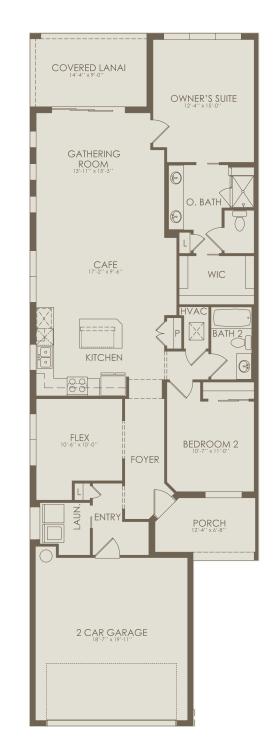

## TERRAWALK AT BABCOCK RANCH

12532 Quartz Drive, Babcock Ranch, FL 33982 941-344-2971

## Ellenwood Floor Plan 2-3 Bedrooms + 2 Bathrooms + 2 Car Garage

Floor 1

Options not selected include : Sink at Garage, Shower at Bath 2, Covered Lanai Extension, Patio Extension, Outdoor Kitchen Prep at Covered Lanai, Closet / Pantry 2, Drop Zone at Entry, Bedroom 3, Doors at Flex, Cabinets at Laundry, Dropped Tray at Owner's Suite