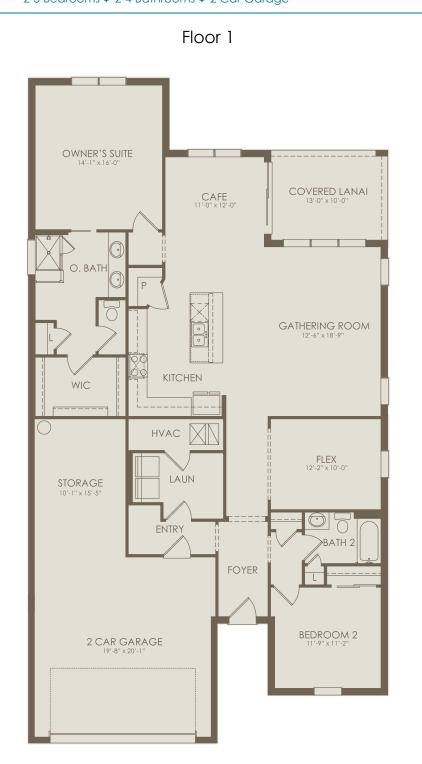

## TERRAWALK AT BABCOCK RANCH

12532 Quartz Drive, Babcock Ranch, FL 33982 941-344-2971

## Mystique Floor Plan 2-5 Bedrooms \* 2-4 Bathrooms \* 2 Car Garage

Options not selected include : 4' Garage Extension, Shower at Bath 2, Sliding Glass Door at Cafe, Extended Covered Lanai, Patio, Outdoor Kitchen Prep. at Covered Lanai, Drop Zone at Entry, Bedroom 3, Enclosed Flex Room, Dropped Tray Ceiling at Flex, Extended Gathering Room, Pocket Sliding Glass Door at Gathering Room, Tray Ceiling at Gathering Room, Zero Corner Sliding Glass Door at Gathering Room & Cafe, Kitchen 4, Laundry Upgrade, Sink at Laundry, Owner's Bath 6, Tub at Owner's Bath, Dropped Tray Ceiling at Owner's Suite, Bath 4, Bedroom 4, Loft w/ Bedroom and Bath

For this application, the company does not warrant or assume any legal liability or responsibility for the accuracy, completeness, or usefulness of any information, apparatus, product, or process disclosed. Base floor plan subject to change based on elevation selected.