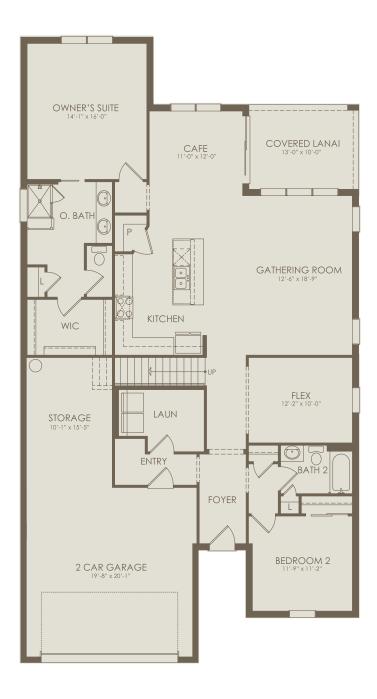

## TERRAWALK AT BABCOCK RANCH

12532 Quartz Drive, Babcock Ranch, FL 33982 941-344-2971

Mystique Grande Floor Plan
3-5 Bedrooms \* 3-4 Bathrooms \* 2 Car Garage

## Floor 1

Options not selected include: 4' Garage Extension, Shower at Bath 2, Sliding Glass Door at Cafe, Extended Covered Lanai, Patio, Outdoor Kitchen Prep. at Covered Lanai, Drop Zone at Entry, Bedroom 3, Enclosed Flex Room, Dropped Tray Ceiling at Flex, Extended Gathering Room, Pocket Sliding Glass Door at Gathering Room, Tray Ceiling at Gathering Room, Zero Corner Sliding Glass Door at Gathering Room & Cafe, Kitchen 4, Laundry Upgrade, Sink at Laundry, Owner's Bath 6, Tub at Owner's Bath, Dropped Tray Ceiling at Owner's Suite, Bath 4, Bedroom 4

For this application, the company does not warrant or assume any legal liability or responsibility for the accuracy, completeness, or usefulness of any information, apparatus, product, or process disclosed. Base floor plan subject to change based on elevation selected.

Page I 11-01-2023