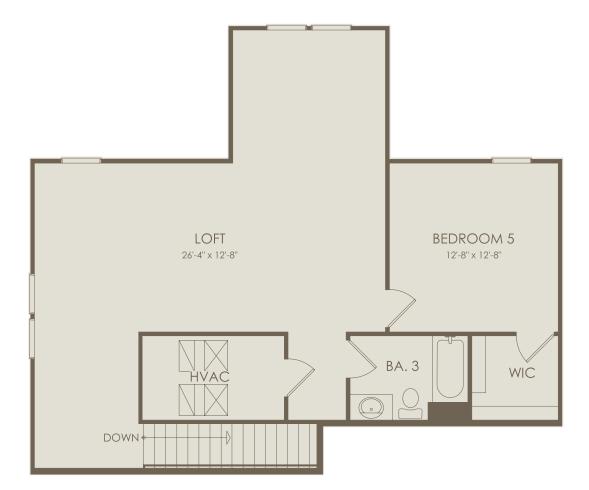

## TERRAWALK AT BABCOCK RANCH

12532 Quartz Drive, Babcock Ranch, FL 33982 941-344-2971

Mystique Grande Floor Plan
3-5 Bedrooms \* 3-4 Bathrooms \* 2 Car Garage

Floor 2

Options not selected include: 4' Garage Extension, Shower at Bath 2, Sliding Glass Door at Cafe, Extended Covered Lanai, Patio, Outdoor Kitchen Prep. at Covered Lanai, Drop Zone at Entry, Bedroom 3, Enclosed Flex Room, Dropped Tray Ceiling at Flex, Extended Gathering Room, Pocket Sliding Glass Door at Gathering Room, Tray Ceiling at Gathering Room, Zero Corner Sliding Glass Door at Gathering Room & Cafe, Kitchen 4, Laundry Upgrade, Sink at Laundry, Owner's Bath 6, Tub at Owner's Bath, Dropped Tray Ceiling at Owner's Suite, Bath 4, Bedroom 4

For this application, the company does not warrant or assume any legal liability or responsibility for the accuracy, completeness, or usefulness of any information, apparatus, product, or process disclosed. Base floor plan subject to change based on elevation selected.

Page 2 11-01-2023