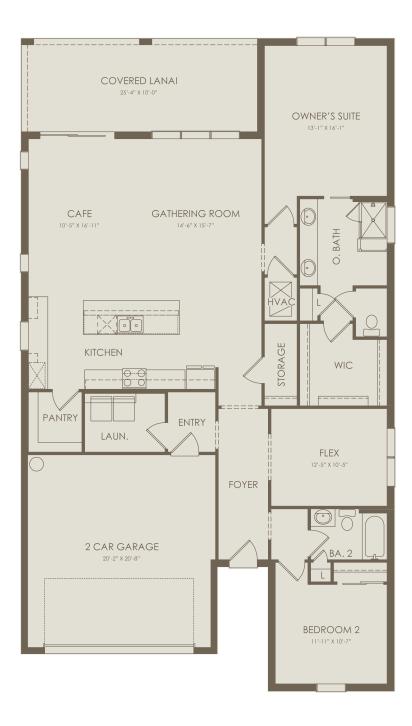

## TERRAWALK AT BABCOCK RANCH

12532 Quartz Drive, Babcock Ranch, FL 33982 941-344-2971

Palmary Floor Plan

2-3 Bedrooms \* 2 Bathrooms \* 2 Car Garage

## Floor 1

Options not selected include: 4' Garage Extension, Shower at Bath 2, Patio Extension, Sunroom, Outdoor Kitchen Prep at Covered Lanai, Drop Zone at Entry, Bedroom 3, Doors at Flex, Dropped Tray Ceiling at Flex, Tray Ceiling at Gathering Room, Kitchen Layout 4, Laundry Upgrade, Sink at Laundry, Owner's Bath 3, Owner's Bath 6, Dropped Tray Ceiling at Owner's Suite