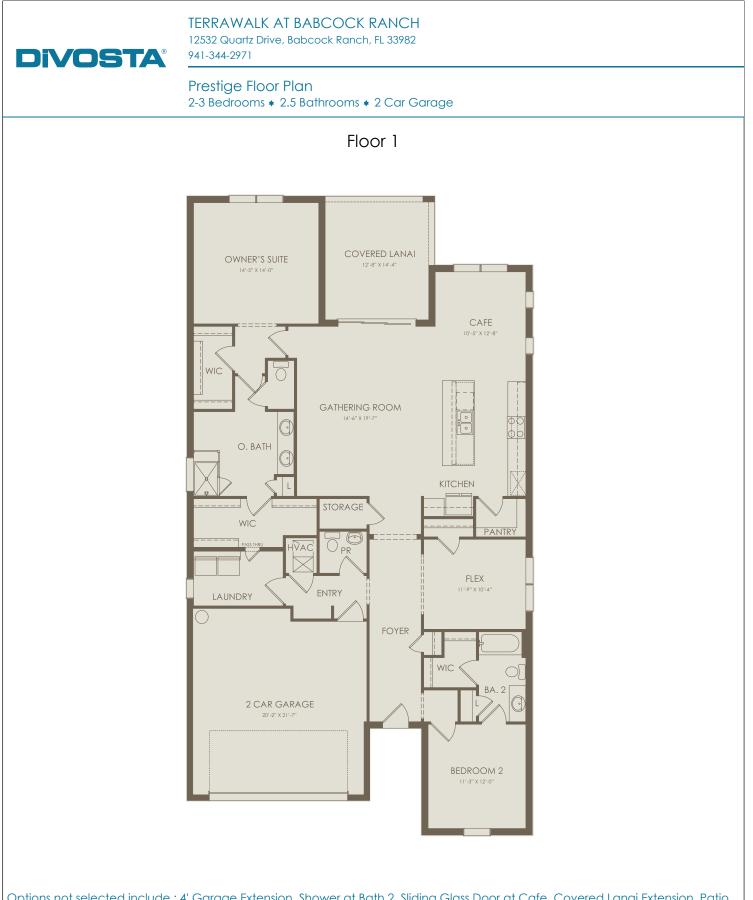

Options not selected include : 4' Garage Extension, Shower at Bath 2, Sliding Glass Door at Cafe, Covered Lanai Extension, Patio Extension, Sunroom, Outdoor Kitchen Prep, Drop Zone at Entry, Bedroom 3, Dropped Tray Ceiling at Flex, Enclosed Flex Room, Tray Ceiling at Gathering Room, Kitchen Layout 4, Laundry Upgrade, Sink at Laundry, Owner's Bath 3, Owner's Bath 6, Dropped Tray Ceiling at Owner's Suite