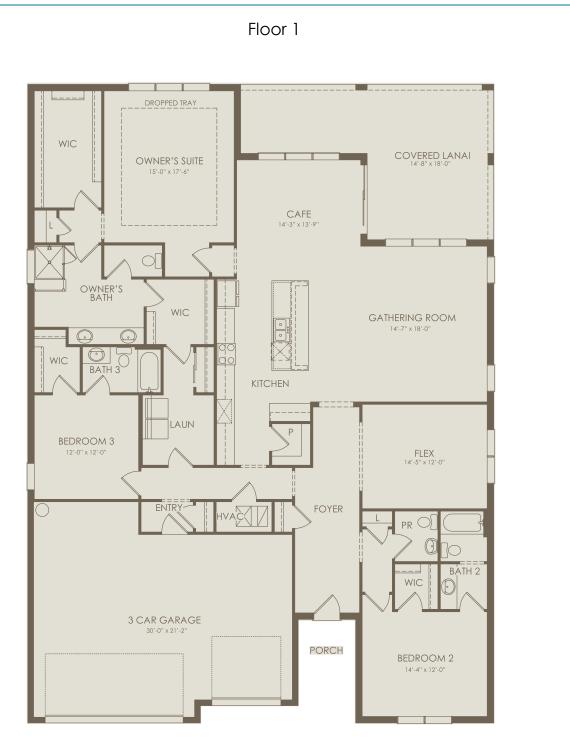

## TERRAWALK AT BABCOCK RANCH

12532 Quartz Drive, Babcock Ranch, FL 33982 941-344-2971

## Renown Floor Plan

3 Bedrooms \* 3 Bathrooms \* 3 Car Garage

Options not selected include : 4' Garage Extension, Shower at Bath 2, Shower at Bath 3, Patio Extension, Pool Bath, Outdoor Kitchen Prep. at Covered Lanai, Drop Zone at Entry, Enclosed Flex Room, Dropped Tray Ceiling at Flex, Extension at Gathering Room, Pocket Sliding Glass Door at Gathering Room, Tray Ceiling at Gathering Room, Zero Corner Sliding Glass Door at Gathering Room, Ent. Package at Kitchen, Kitchen w/ Built-Ins, Laundry Upgrade, Sink at Laundry, Owner's Bath 6, Tub at Owner's Bath