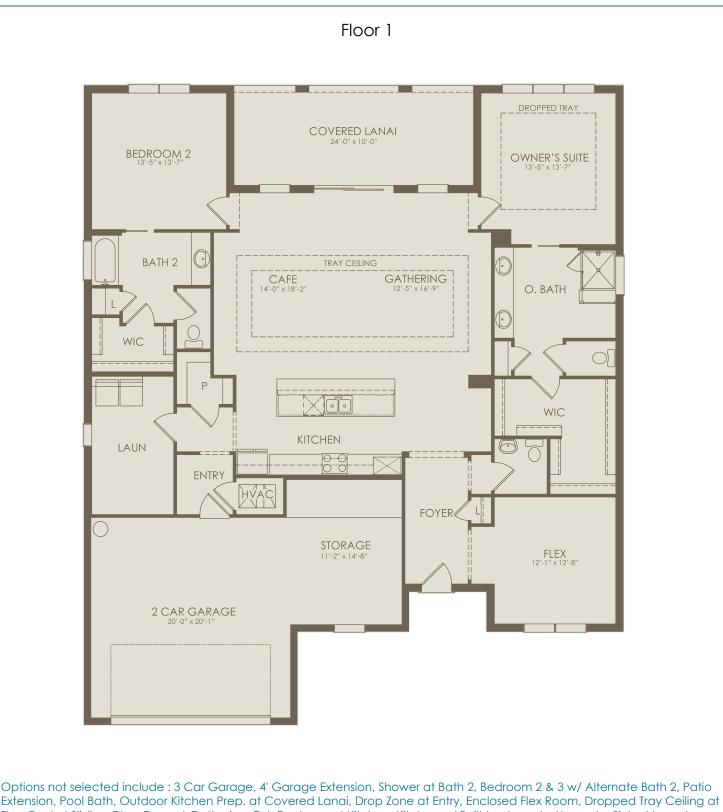

## Stardom Floor Plan

2-3 Bedrooms \* 2.5 Bathrooms \* 2-3 Car Garage

Flex, Pocket Sliding Glass Door at Gathering, Ent. Package at Kitchen, Kitchen w/ Built-Ins, Laundry Upgrade, Sink at Laundry, Owner's Bath 6, Tub at Owner's Bath For this application, the company does not warrant or assume any legal liability or responsibility for the accuracy, completeness, or usefulness of any