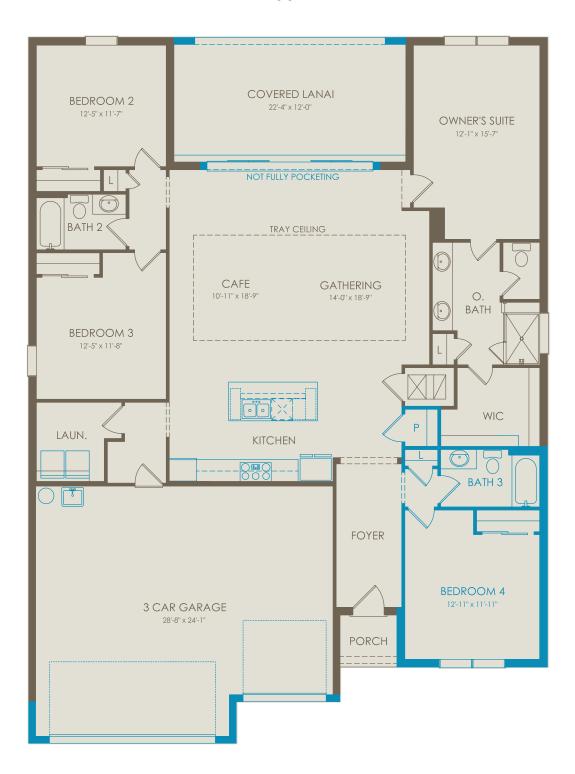

44252 Kelly Drive, Corner of Curry Creek Trl & Cypress Pkwy, Babcock Ranch, 05433982 941-283-7494

Astoria Floor Plan

3 Bedrooms \* 2.5 Bathrooms \* 3 Car Garage \* 2,223 SqFt

## Floor 1

Selected Options: 4' Garage Extension, Bedroom 4 & Bath 3, Pocket Sliding Glass Door at Gathering, Kitchen Layout 4, Move-In Ready Package

For this application, the company does not warrant or assume any legal liability or responsibility for the accuracy, completeness, or usefulness of any information, apparatus, product, or process disclosed. Base floor plan subject to change based on elevation selected.